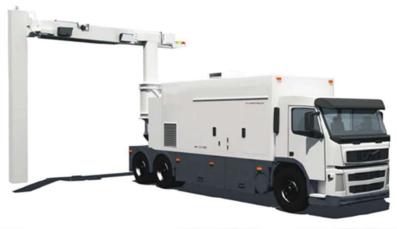

#### **Bureau of Customs (BOC)**

- ☐ Supply and delivery of Trace Detection System (TDS) and various ICT equipment
- ☐ Supply and Delivery of Mobile Xray Machines
- ☐ Command Center Build