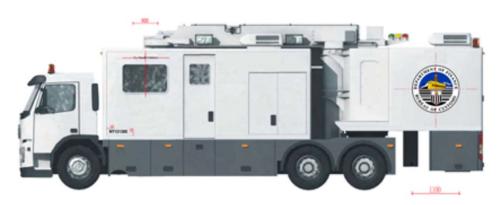

#### **Bureau of Customs (BOC)**

- ☐ Supply and delivery of Trace Detection System (TDS) and various ICT equipment
- ☐ Supply and Delivery of Mobile Xray Machines
- ☐ Command Center Build