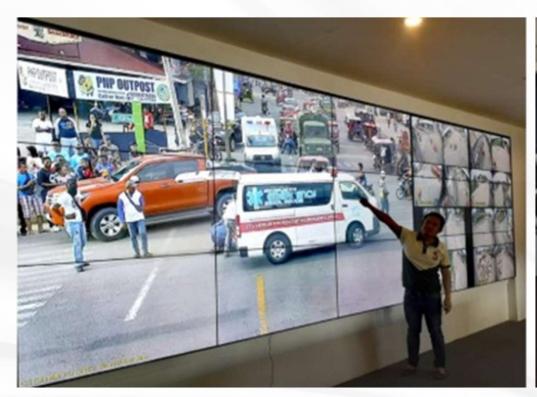

### **FULL COMMAND CENTER**

- ✓ Physical Security Integrated Monitoring System
- ✓ Conceptualization, Fit out and Implementation
- ✓ CCTV and Access Control Centralization
- ✓ Systems Integration
- ✓ Smart Videowall System
- ✓ Dashboard

### **Remote Security Management System with Central Monitoring**