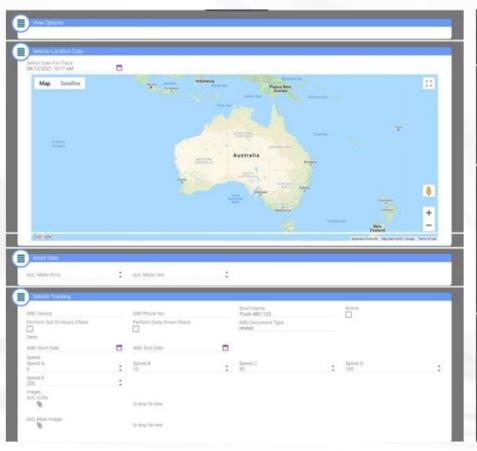

#### **SOFTWARE DEVELOPMENT & CUSTOMIZATION**

- ✓ Fleet Management Solutions
- ✓ e-LOA
- ✓ Data Management Platform
- ✓ Barangay Information Systems
- ✓ HRIS / Payroll Systems
- ✓ Visitor Management Systems
- ✓ and many other customized solutions

### **Remote Security Management System with Central Monitoring**