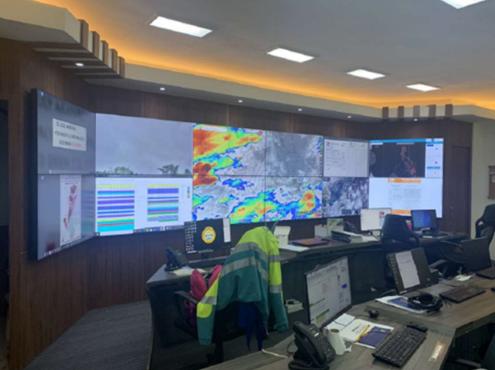

### **FULL COMMAND CENTER**

- ✓ Physical Security Integrated Monitoring System
- ✓ Conceptualization, Fit out and Implementation
- ✓ CCTV and Access Control Centralization
- ✓ Systems Integration
- ✓ Smart Videowall System
- ✓ Dashboard

### **Remote Security Management System with Central Monitoring**