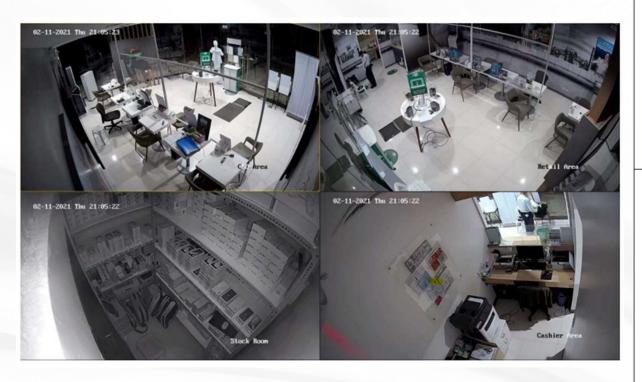

### **FULL COMMAND CENTER**

- ✓ Physical Security Integrated Monitoring System
- ✓ Conceptualization, Fit out and Implementation
- ✓ CCTV and Access Control Centralization
- ✓ Systems Integration
- ✓ Smart Videowall System
- ✓ Dashboard

### **Remote Security Management System with Central Monitoring**