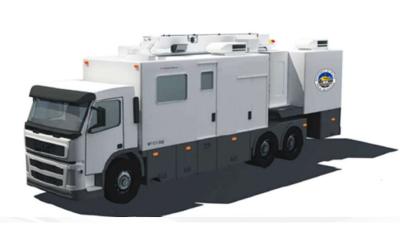

#### **Bureau of Customs (BOC)**

- ☐ Supply and delivery of Trace Detection System (TDS) and various ICT equipment
- ☐ Supply and Delivery of Mobile Xray Machines
- ☐ Command Center Build