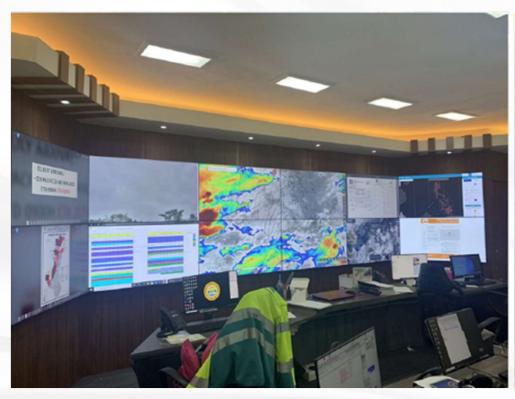

### **FULL COMMAND CENTER**

- ✓ Physical Security Integrated Monitoring System
- ✓ Conceptualization, Fit out and Implementation
- ✓ CCTV and Access Control Centralization
- ✓ Systems Integration
- ✓ Smart Videowall System
- ✓ Dashboard

### **Remote Security Management System with Central Monitoring**